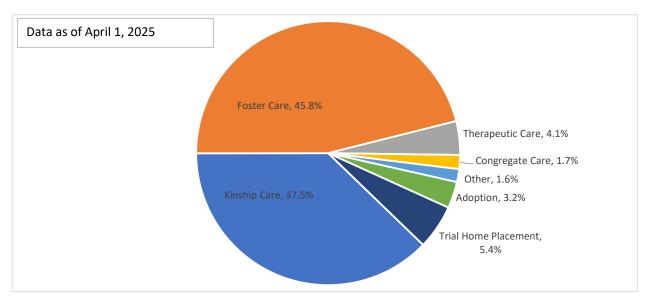

### OFFICE OF CHILD AND FAMILY SERVICES

### MONTHLY LEGISLATIVE REPORT

### Monthly Snapshot of Children in DHHS Custody - Point In Time

| Date     | Children in DHHS Custody | <b>Change From Previous Month</b> |
|----------|--------------------------|-----------------------------------|
| 1-Apr-25 | 2290                     | 1 count more                      |



## Monthly Snapshot of Children in DHHS Custody by Placement





# Monthly Snapshot of Children in DHHS Custody With a Parent Known to be Incarcerated - Point In Time

| Category                                                | Counts |  |
|---------------------------------------------------------|--------|--|
| Total Kids In Care                                      | 2290   |  |
| Children with Both Parents Known to be Incarcerated     | 1      |  |
| Children with Father Known to be Incarcerated           | 42     |  |
| Children with Mother Known to be Incarcerated           | 11     |  |
| Children with One or Both Parents Known to be           | 54     |  |
| Incarcerated                                            |        |  |
| Percentage of Children with a Parent Who is Known t